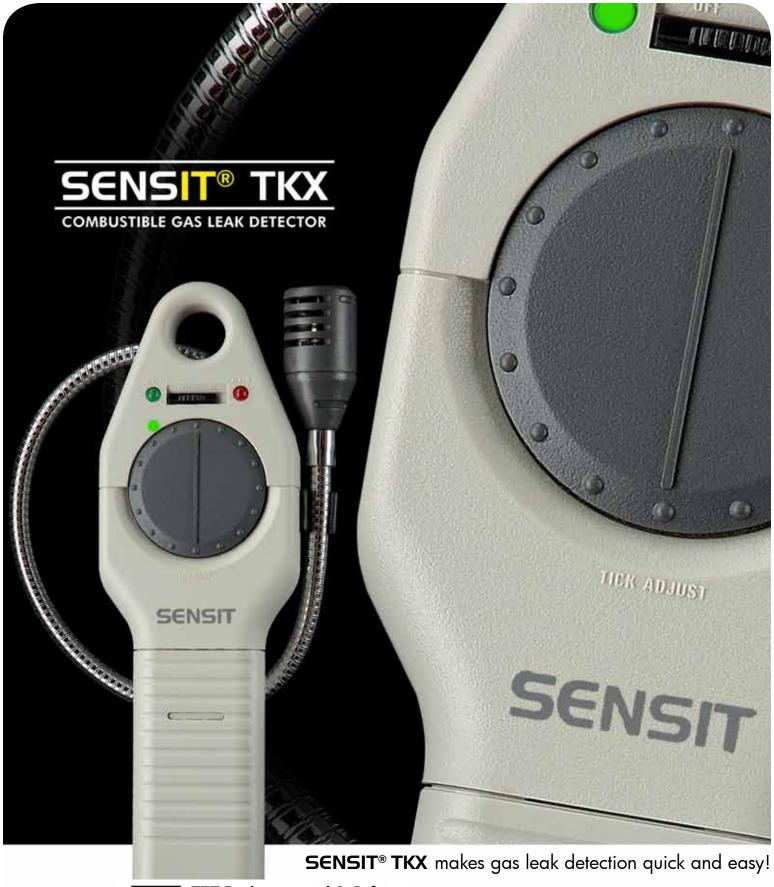

# SENS TR TKX

The perfect choice when locating hard to find natural gas or propane gas leaks.

**SENSIT® TKX** is a hand held gas leak detector perfect for finding leaks along exposed piping systems.

**SENSIT® TKX** incorporates a solid state sensor to detect natural gas, propane and other combustible gases.

## Find Gas Leaks Fast!