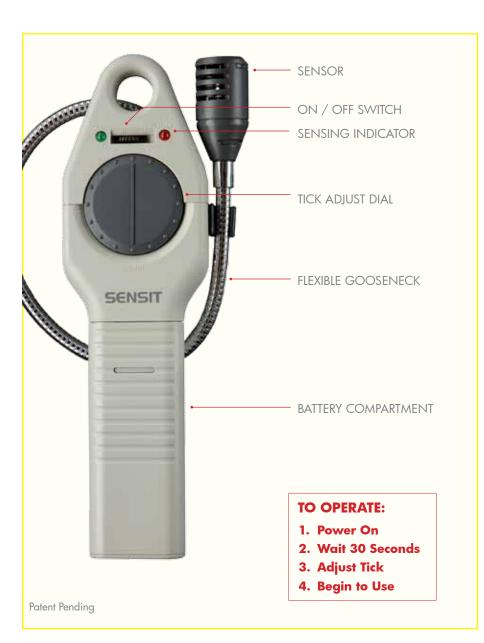

#### **Standard Features**

- Intrinsically Safe Design
- Solid State, Long Life Sensor
- Adjustable Tick Rate System
- Audible and Visual Indicators
- Alkaline Battery Powered

## STANDARD KIT

- Carrying Pouch3 "C" Batteries
- Instruction Manual

SENSIT® TKX instruments are approved UL913, For Class 1, Division 1, Groups C and D, T3 hazardous locations when used with Duracell MN1400BK batteries or equivalent alkaline batteries.