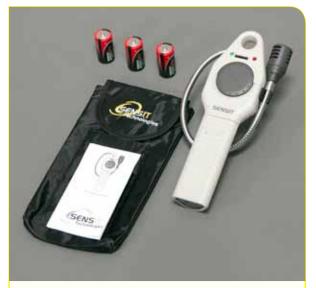

## STANDARD KIT

- Carrying Pouch3 "C" Batteries
- Instruction Manual

SENSIT® TKX instruments are approved UL913, For Class 1, Division 1, Groups C and D, T3 hazardous locations when used with Duracell MN1400BK batteries or equivalent alkaline batteries.

### **SENSIT® TKX Instruments**

SENSIT TKX Part # 902-00000-02

Included with instrument: Instrument Pouch, 3 "C" Batteries, and Instruction Manual