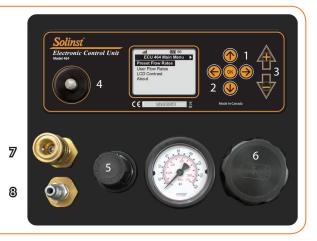

## Control Panel

- 1 Select a menu item. Press and hold to turn Control Unit off.
- 2 ← → ↑ Navigate through menus and menu items.

www.tttenviro.com

- **3** ♠ **U**Cycle through numbers and letters when editing.
- 4 Manual Control Valve: When pushed, solenoid opens, allowing drive cycle.

info@tttenviro.com

- **5 Regulator**: Turn to increase or decrease pumping pressure.
- **6** Battery Enclosure: 4 AA alkaline batteries.
- **7** Air Out: Drive line to pump.
- **3** Air In: Supply line from compressed gas supply.

## Main Menu

- A Bars indicate amount of time remaining before Unit turns off. Unit will automatically turn off after 5 minutes of being idle.
- B Battery life remaining. Icon will flash at 0% battery.
- C Percentage of battery life remaining.
- D Indicates a menu can be accessed using left cursor.
- E Indicates there is a sub-menu for the active menu item.
- F User Flow Rates: Create, Save, and edit customized drive/vent cycles.
- G LCD Contrast: Adjust contrast of LCD screen.
- H About: Displays installed firmware version.